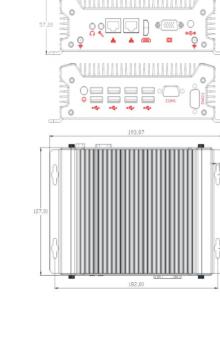

## **Product Features:**

- Intel® Core i5 4th Gen, i3/i5/i7 10th Generation CPU
- 8/16GB (Max.) Memory
- Supports wide temperature -20~65°C
- Dual-band WiFi

| D 1 10                                                               | 161 41              |                                       |
|----------------------------------------------------------------------|---------------------|---------------------------------------|
| Product Specifications:                                              |                     |                                       |
| System                                                               | Model Name          | SAB-EL431C                            |
|                                                                      | CPU                 | Intel® Core i5 4th, i3/i5/i7 10th CPU |
|                                                                      | System Memory       | 8/16 RAM                              |
|                                                                      | System Chipset      | Intel                                 |
|                                                                      | Storage Device      | 1 x Solid State Disk                  |
|                                                                      | Movable device      | N/A                                   |
|                                                                      | Expansion           | N/A                                   |
| I/O Port                                                             | USB                 | 4 x USB 2.0 type A                    |
|                                                                      | Carial / Danallal   | 4 x USB 3.0 type A                    |
|                                                                      | Serial / Parallel   | 2 x RS-232 (DB9)                      |
|                                                                      | Audio               | 1 x Line out, 1 x MIC                 |
|                                                                      | VGA                 | 1 x VGA                               |
|                                                                      | HDMI                | 1 x HDMI                              |
|                                                                      | LAN                 | 2 x RJ-45, 1 x Wifi                   |
|                                                                      | HD                  | Support 1080p                         |
| OS Support                                                           | OS Support          | Windows 10/11 (10th Gen. CPU)         |
|                                                                      |                     | Linux                                 |
| Power                                                                | Power Input         | DC 12 ~19V                            |
|                                                                      | Power               | Barrel Connector Plug                 |
|                                                                      | Power Consumption   | 19.7W                                 |
| Mechanical                                                           | Construction        | Aluminum Chassis                      |
|                                                                      | Color               | Black                                 |
|                                                                      | Mounting            | Wall mounting,                        |
|                                                                      | Dimension (mm)      | 193.87(W) x 127.01(H) x 57.2(H)       |
|                                                                      | Net weight          | 2 kgs                                 |
| Environment                                                          | Operating Temp.     | -20~65°C                              |
|                                                                      | Storage Temperature | -40~85°C                              |
|                                                                      | Storage humidity    | 10 to 90% @40°C, Non-condensing       |
|                                                                      | Certification       | CE/FCC Class A                        |
| Note: All Specifications are subject to change without prior notice! |                     |                                       |