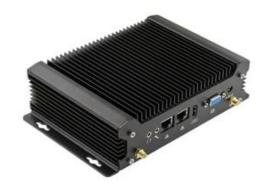

## Industrial Embedded Box PC SAB-EL431C

Slim size Fanless Industrial Embedded Box PC Compact Size

## **Product Features:**

- Intel® Core i5 4th Gen, i3/i5/i7 10th Generation CPU
- 8/16GB (Max.) Memory
- Supports wide temperature -20~65°C
- Dual-band WiFi

| D 1 10                                                               | 161 41              |                                       |
|----------------------------------------------------------------------|---------------------|---------------------------------------|
| Product Specifications:                                              |                     |                                       |
| System                                                               | Model Name          | SAB-EL431C                            |
|                                                                      | CPU                 | Intel® Core i5 4th, i3/i5/i7 10th CPU |
|                                                                      | System Memory       | 8/16 RAM                              |
|                                                                      | System Chipset      | Intel                                 |
|                                                                      | Storage Device      | 1 x Solid State Disk                  |
|                                                                      | Movable device      | N/A                                   |
|                                                                      | Expansion           | N/A                                   |
| I/O Port                                                             | USB                 | 4 x USB 2.0 type A                    |
|                                                                      | Carial / Danallal   | 4 x USB 3.0 type A                    |
|                                                                      | Serial / Parallel   | 2 x RS-232 (DB9)                      |
|                                                                      | Audio               | 1 x Line out, 1 x MIC                 |
|                                                                      | VGA                 | 1 x VGA                               |
|                                                                      | HDMI                | 1 x HDMI                              |
|                                                                      | LAN                 | 2 x RJ-45, 1 x Wifi                   |
|                                                                      | HD                  | Support 1080p                         |
| OS Support                                                           | OS Support          | Windows 10/11 (10th Gen. CPU)         |
|                                                                      |                     | Linux                                 |
| Power                                                                | Power Input         | DC 12 ~19V                            |
|                                                                      | Power               | Barrel Connector Plug                 |
|                                                                      | Power Consumption   | 19.7W                                 |
| Mechanical                                                           | Construction        | Aluminum Chassis                      |
|                                                                      | Color               | Black                                 |
|                                                                      | Mounting            | Wall mounting,                        |
|                                                                      | Dimension (mm)      | 193.87(W) x 127.01(H) x 57.2(H)       |
|                                                                      | Net weight          | 2 kgs                                 |
| Environment                                                          | Operating Temp.     | -20~65°C                              |
|                                                                      | Storage Temperature | -40~85°C                              |
|                                                                      | Storage humidity    | 10 to 90% @40°C, Non-condensing       |
|                                                                      | Certification       | CE/FCC Class A                        |
| Note: All Specifications are subject to change without prior notice! |                     |                                       |